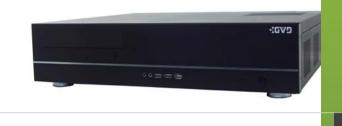

### Front Panel Layout

Rear Panel Layout

| ardware Specifica            | ation                              |                   |
|------------------------------|------------------------------------|-------------------|
|                              |                                    | 1                 |
| Model No                     | E150                               | E200              |
| Processor                    | Intel Core i7-2600<br>Sandy Bridge | Intel Core i7-950 |
| Memory                       | 4GB DDR3-1333                      | 4GB DDR3-1333     |
| Operation System             | Windows XP Pro                     |                   |
| Hard Disk Drive              | 250G, SATA2                        |                   |
| Prebuilt License             | 1024 IP Camera License             |                   |
| Display Port<br>VGA-HDMI-DVI | 2                                  | 4                 |
| Display Mode                 | Up to 80 camera layout             |                   |
| LAN Port                     | Gigabit x 1                        |                   |
| USB Port                     | Front x 2 , Rear x 4               |                   |
| Dimensions<br>(DxWxH) mm     | 378 x 435 x 94                     | 427 x 432 x 160   |
| Power Consumption            | 300W                               | 350W              |
| Power Supply                 | 500W                               | 500W              |
| Voltage                      | 100~240VAC(50~60Hz)                |                   |