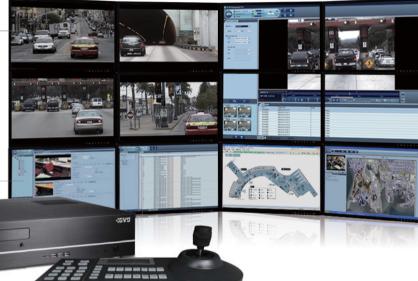

# Video / VMX

- Multiple monitor support (up to 4) for digital CCTV wall application
- Remote monitor management platform for quick CCTV wall switching
- Real time dedicated monitoring station for large NVR network
- Enhanced turbo display mode allows real time display for more video display without extensive CPU usage

- Provides a real-time monitoring platform on multiple sites with multiple operators
- Virtual matrix switching capability to support large digital CCTV wall
- Integrates with professional keyboard for a seamless video operations
- Enhanced display performance on E150
- Integrated platform for third party integration and enterprise solution, such as alarm, ACS, Intelligent video server, and failover manager

## Vertical Market

Mission-critical operation center for large enterprise, casino, transportation and homeland security projects

# **Control Workstation**

Real-time remote management platform for large video network