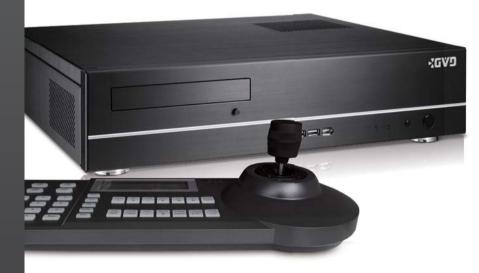

#### M 600

- Easy video playback control without pc keyboard/mouse
- Intuitive 3-axis joystick for fast pan-tiltzoom operations
- Powerful switching keyboard for entire IP video network - any cameras to any monitors
- Enhanced industry standard joystick component for reliable performance

### Front Panel Layout

Rear Panel Layout

| ardware Specifica            | ation                              |                   |
|------------------------------|------------------------------------|-------------------|
|                              |                                    | 1                 |
| Model No                     | E150                               | E200              |
| Processor                    | Intel Core i7-2600<br>Sandy Bridge | Intel Core i7-950 |
| Memory                       | 4GB DDR3-1333                      | 4GB DDR3-1333     |
| Operation System             | Windows XP Pro                     |                   |
| Hard Disk Drive              | 250G, SATA2                        |                   |
| Prebuilt License             | 1024 IP Camera License             |                   |
| Display Port<br>VGA-HDMI-DVI | 2                                  | 4                 |
| Display Mode                 | Up to 80 camera layout             |                   |
| LAN Port                     | Gigabit x 1                        |                   |
| USB Port                     | Front x 2 , Rear x 4               |                   |
| Dimensions<br>(DxWxH) mm     | 378 x 435 x 94                     | 427 x 432 x 160   |
| Power Consumption            | 300W                               | 350W              |
| Power Supply                 | 500W                               | 500W              |
| Voltage                      | 100~240VAC(50~60Hz)                |                   |