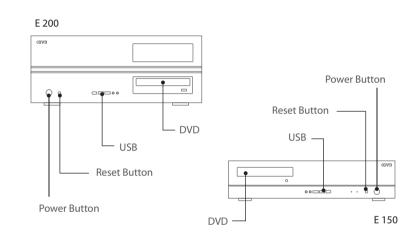

### Front Panel Layout

Rear Panel Layout

| ardware Specifica            | ation                              |                   |
|------------------------------|------------------------------------|-------------------|
|                              |                                    | 1                 |
| Model No                     | E150                               | E200              |
| Processor                    | Intel Core i7-2600<br>Sandy Bridge | Intel Core i7-950 |
| Memory                       | 4GB DDR3-1333                      | 4GB DDR3-1333     |
| Operation System             | Windows XP Pro                     |                   |
| Hard Disk Drive              | 250G, SATA2                        |                   |
| Prebuilt License             | 1024 IP Camera License             |                   |
| Display Port<br>VGA-HDMI-DVI | 2                                  | 4                 |
| Display Mode                 | Up to 80 camera layout             |                   |
| LAN Port                     | Gigabit x 1                        |                   |
| USB Port                     | Front x 2 , Rear x 4               |                   |
| Dimensions<br>(DxWxH) mm     | 378 x 435 x 94                     | 427 x 432 x 160   |
| Power Consumption            | 300W                               | 350W              |
| Power Supply                 | 500W                               | 500W              |
| Voltage                      | 100~240VAC(50~60Hz)                |                   |