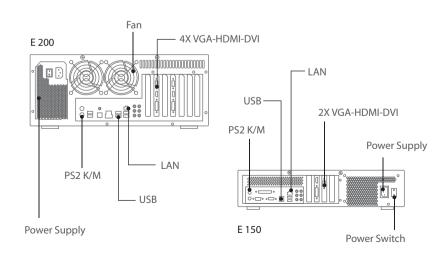

### Front Panel Layout

Rear Panel Layout

| ardware Specifica            | ation                              |                   |
|------------------------------|------------------------------------|-------------------|
|                              |                                    | 1                 |
| Model No                     | E150                               | E200              |
| Processor                    | Intel Core i7-2600<br>Sandy Bridge | Intel Core i7-950 |
| Memory                       | 4GB DDR3-1333                      | 4GB DDR3-1333     |
| Operation System             | Windows XP Pro                     |                   |
| Hard Disk Drive              | 250G, SATA2                        |                   |
| Prebuilt License             | 1024 IP Camera License             |                   |
| Display Port<br>VGA-HDMI-DVI | 2                                  | 4                 |
| Display Mode                 | Up to 80 camera layout             |                   |
| LAN Port                     | Gigabit x 1                        |                   |
| USB Port                     | Front x 2 , Rear x 4               |                   |
| Dimensions<br>(DxWxH) mm     | 378 x 435 x 94                     | 427 x 432 x 160   |
| Power Consumption            | 300W                               | 350W              |
| Power Supply                 | 500W                               | 500W              |
| Voltage                      | 100~240VAC(50~60Hz)                |                   |